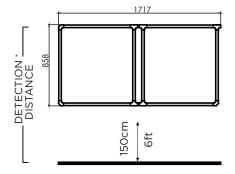

### **FEATURES**

- Protects exits up to 6 feet wide
- Non-visible system hidden in the floor
- If the substrate is not secured, a ferrite can be supplied for maximising detection
- As an option, you can supply a ceiling unit for maximum detection, increase of up to 2,3m
- Environmentally friendly design saves POWER SUPPLY electricity by turning the system off " outside working hours
- Possibility of remote maintenance makes \* service handling easy and quick

### **TECHNICAL SPECIFICATIONS**

| PEDESTAI |  |
|----------|--|
|----------|--|

35mm (1.4 in) Height: Width: 1717mm (67.6 in) 858mm (33.8 in) Depth: Weight: 6,75kg (14.8 lbs) **CONTROL UNIT** 

Heiaht: 115mm (4.5 in) Width: 249mm (9.8 in) 267mm (10.5 in) Depth: Weight: 6,7kg (14.7 lbs)