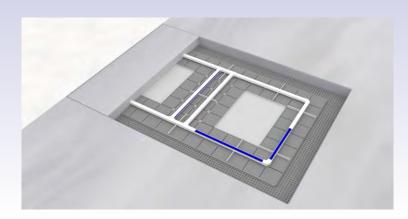

# **FLOOR SYSTEM DIGITAL SECURITY SYSTEM**

Floor system can be installed with or without ferrite as per requirement. All systems have built-in detection of tags. The system can be configured remotely.

### **FEATURES**

- Protects exits up to 6 feet wide
- Non-visible system hidden in the floor
- If the substrate is not secured, a ferrite can be supplied for maximising detection
- As an option, you can supply a ceiling unit for maximum detection, increase of up to 2,3m
- Environmentally friendly design saves POWER SUPPLY electricity by turning the system off " outside working hours
- Possibility of remote maintenance makes \* service handling easy and quick