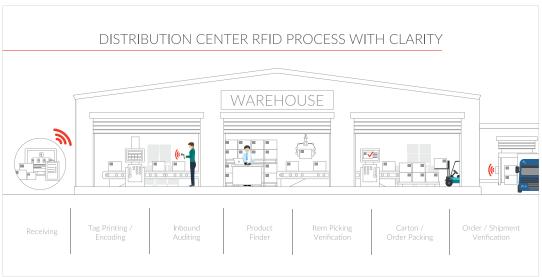

#### Clarity® All-in-One Solution

Clarity® offers a powerful feature set that can be utilized throughout the supply chain, whether auditing factory shipments, tagging in DCs, or counting stock in stores. Clarity® is the only RFID software solution that does it all.