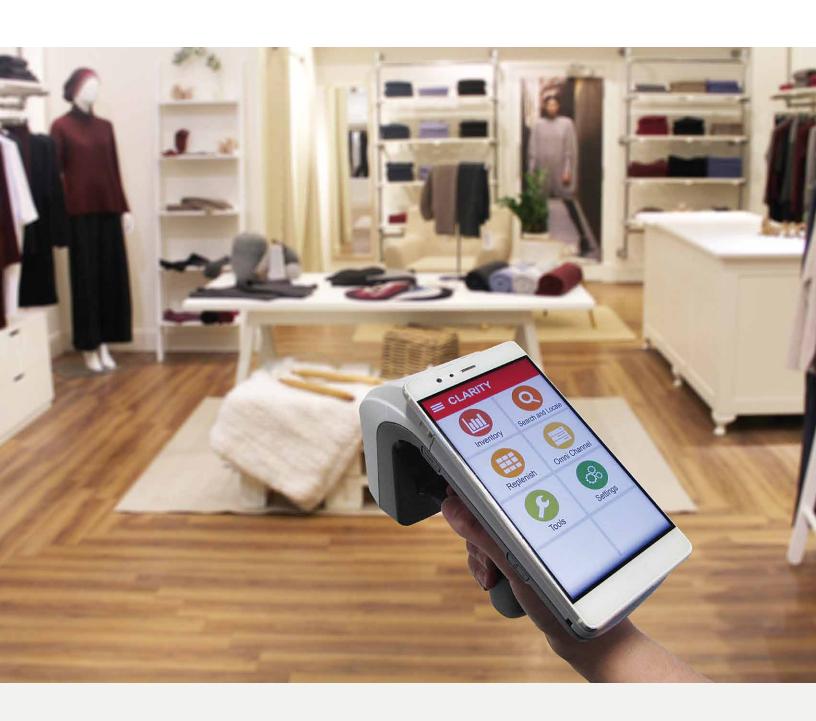

#### Clarity® All-in-One Solution

Clarity® offers a powerful feature set that can be utilized throughout the supply chain, whether auditing factory shipments, tagging in DCs, or counting stock in stores. Clarity® is the only RFID software solution that does it all.

#### Key Features

- Stock count with variance analysis stock enquiry at nearby stores
- "Intelligent" replenishment
- Delivery validation and moves
- Tag encoding
- Omnichannel and markdowns
- Point of sale and EAS
- Web management dashboard

Clarity® is powerful enough to support the largest enterprises, and makes implementation, integration and extensibility easy, enabling the innovative use cases of today and tomorrow.