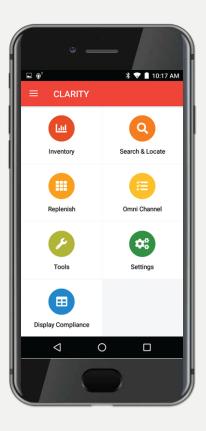

#### Clarity® All-in-One Solution

Clarity® offers a powerful feature set that can be utilized throughout the supply chain, whether auditing factory shipments, tagging in DCs, or counting stock in stores. Clarity® is the only RFID software solution that does it all.

#### Key Features

- Stock count with variance analysis stock enquiry at nearby stores
- "Intelligent" replenishment
- Delivery validation and moves
- Tag encoding
- Omnichannel and markdowns
- Point of sale and EAS
- Web management dashboard