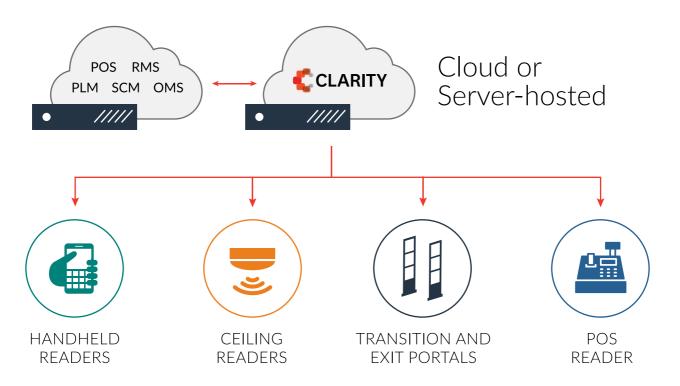

## Clarity® is the Next Generation RFID Inventory Solution

Clarity® is the most powerful item-level RFID software application on the market, and enables the use cases of today and tomorrow. Built with the business case and processes of apparel retailers and brand owners in mind, Clarity® utilizes cutting-edge technology and architecture to create an end-to-end item-level inventory management solution that delivers maximum value with the scalability, integrability and extensibility to simplify deployments while growing and adapting with the needs of the enterprise.

Clarity® is powerful enough to support the largest enterprises, and makes implementation, integration and extensibility easy, enabling the innovative use cases of today and tomorrow.