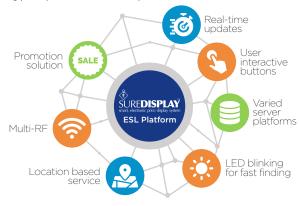

### **ESL Solution Platform**

The SureDisplay™ ESL system platform has a modular configuration that allows you to customize a variety of applications and solutions to suit your needs.

# **Various Server Platforms**

Use a local (individual store) server, central server and cloud server to provide customers with the most optimised solution to meet various operating environments.

### **Central Monitoring System**

SureDisplay<sup>™</sup> provides a web-based ESL management system that monitors ESL statuses (battery status, networks and gateway status) for each individual store.

# **Layout Designer**

SureDisplay<sup>™</sup> gives an ESL tag display layout management tool that allows the system manager to easily design ESL layouts.