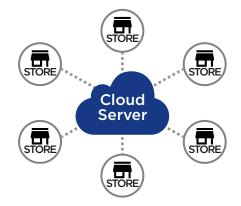

# **Various Server Platforms**

Use a local (individual store) server, central server and cloud server to provide customers with the most optimised solution to meet various operating environments.