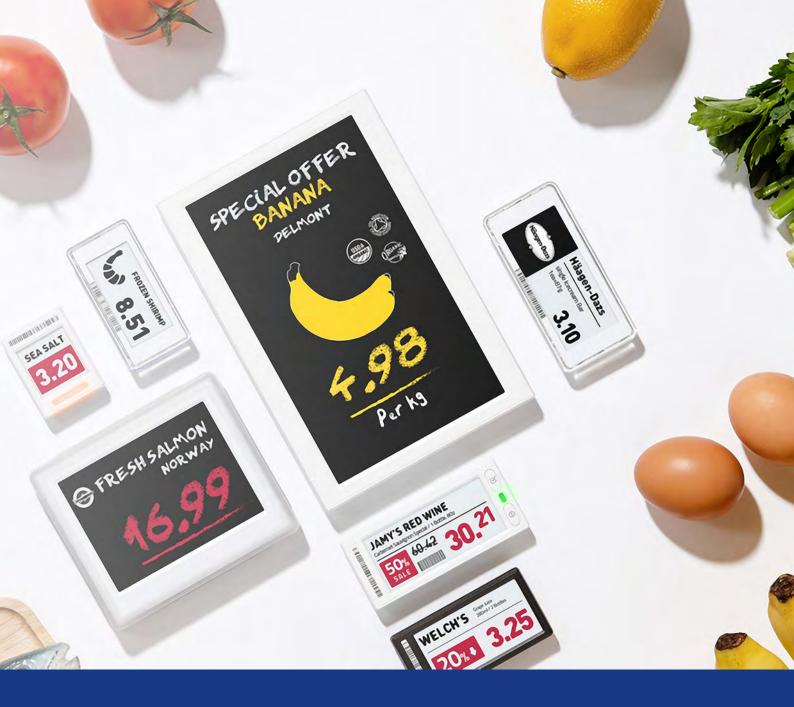

Price and product information can be displayed dynamically with custom designs, layouts, fonts, and images. Lineup includes 11 different sizes and 3 colour types (BW, BWR, BWY).

The SureDisplay<sup>™</sup> electronic shelf labelling system gives

- Click-and-change-all concept in pricing displays
- Revolutionary wi-fi enabled shelf labels
- Spot-sale possibilities
- Lowest power consumption (more than 5 years life)
- One time deployment